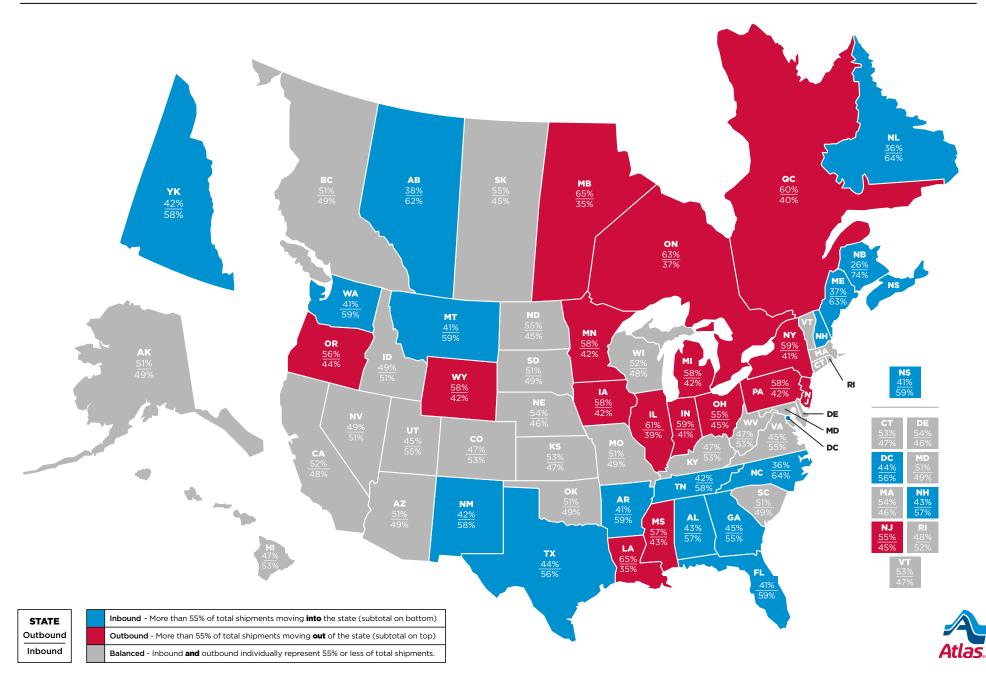

# Interstate and Cross-Border 2022 Migration Patterns – traffic flow by state/province

Based on Interstate Household Goods Moves from January 1, 2022 through December 15, 2022

#### \* + Canadian Interprovincial Data

■ Inbound — More than 55% of total shipments moving into the state.

Outbound — More than 55% of total shipments moving OUt of the state.

 $\hfill\square$  Balanced —Inbound and Outbound individually represent 55% or less of total shipments